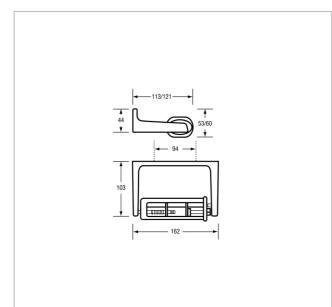

## ML820 Single Toilet Roll Holder

## **SPECIFICATIONS**

| Material         | Enamel Baked Aluminium<br>Single Mould ABS Holder with<br>Stainless Steel Pins & Spring     |
|------------------|---------------------------------------------------------------------------------------------|
| Finish           | Grey Enamel Frame, Grey Holder                                                              |
| Mounting         | Surface Mount Visible Fix                                                                   |
| Capacity/Specify | ML 820:Holds one standard toilet rollML 825:Holds two standard toilet rolls                 |
| Features         | Restricted Feed<br>Tamper Resistant Holder                                                  |
| Note             | * This unit is accessible compliant when installed in accordance with AS1428.1. guidelines. |