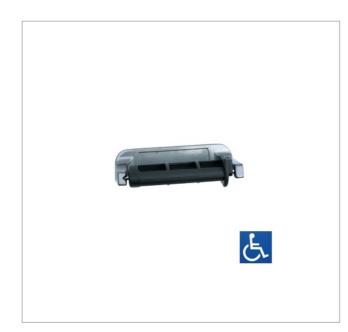

## ML820 Single Toilet Roll Holder

## **SPECIFICATIONS**

| Material         | Enamel Baked Aluminium<br>Single Mould ABS Holder with<br>Stainless Steel Pins & Spring     |
|------------------|---------------------------------------------------------------------------------------------|
| Finish           | Grey Enamel Frame, Grey Holder                                                              |
| Mounting         | Surface Mount Visible Fix                                                                   |
| Capacity/Specify | ML 820:Holds one standard toilet rollML 825:Holds two standard toilet rolls                 |
| Features         | Restricted Feed<br>Tamper Resistant Holder                                                  |
| Note             | * This unit is accessible compliant when installed in accordance with AS1428.1. guidelines. |